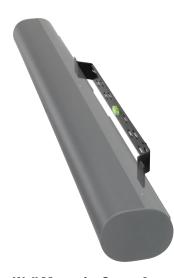

### **Premium Outdoor/Indoor Wall Mount for Sonos Move**

- · Sonos Move can be easily mounted and removed.
- · Available in black and white

MS31PB Black MS31PW White MS31PBX2 Black - Pair MS31PWX2 White - Pair

### **Outdoor/Indoor Wall Mount** for Sonos Move

- Precision engineered in high grade-steel.
- · Sonos Move can be easily mounted and removed.
- · Available in black and white

MS31B Black MS31W White