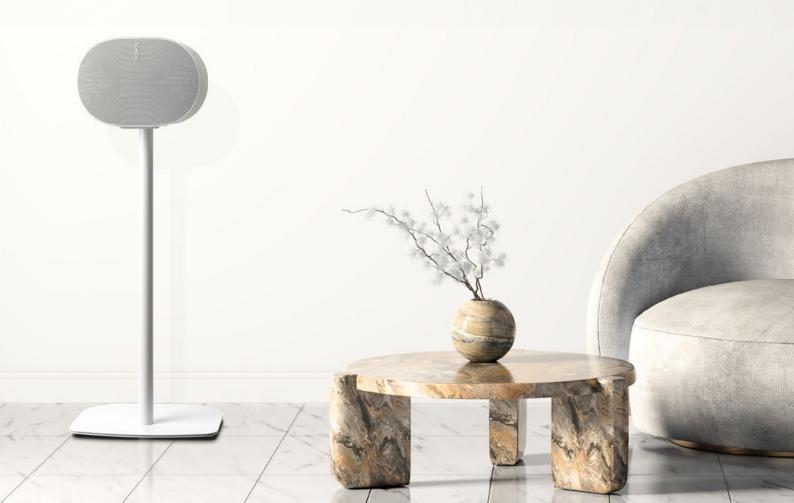

#### **Premium Floor Stand for Sonos Five and Play:5**

- · Precision engineered in high grade steel and aluminum.
- Secure tight fit holds Sonos speaker perfectly, both horizontal and vertical.
- Available in black and white matching finish to the Sonos Five and Play:5.

## **Premium Wall Mount for** Sonos Five and Play:5

- · Holds speaker horizontally.
- Swivels up to 30 degrees to either left or right and angles up to 20 degrees down.
- · Available in black and white matching finish to the Sonos Five and Play:5.