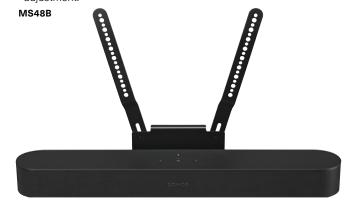

# TV Mount Attachment for Sonos Arc

- Enables you to attach a Sonos Arc securely to any existing TV wall mount.
- Perfect partner for 40-to-80-inch TV's - with extensions arms for larger TV's.
- Quick, easy installation with horizontal and vertical adjustment.

#### MS28B