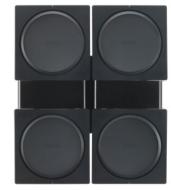

# Premium Dock for 4 x Sonos Amps

- Enables you to hold up to four Sonos Amps securely on a wall.
- Unique highly flexible design.
- Amps can be arranged in line or in separate pairs.

MS614B