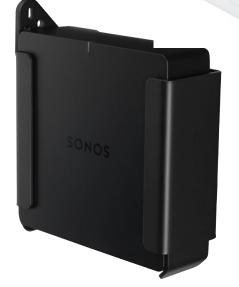

# Premium TV Mount Attachment for Sonos Ray

- Holds Sonos Ray beneath any TV between 26" and 43".
- Sonos Ray can be placed close to TV.
- Adjustable design for perfect alignment.

#### MS88B