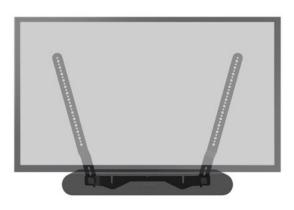

# TV Mount Attachment for Sonos Arc

- Enables you to attach a Sonos Arc securely to any existing TV wall mount.
- Perfect partner for 40-to-80-inch TV's - with extensions arms for larger TV's.
- Quick, easy installation with horizontal and vertical adjustment.