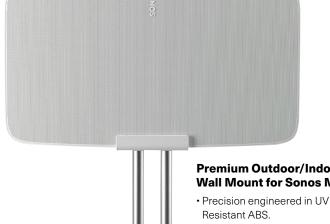

### **Premium Outdoor/Indoor Wall Mount for Sonos Move**

- · Sonos Move can be easily mounted and removed.
- · Available in black and white

MS31PB Black MS31PW White MS31PBX2 Black - Pair MS31PWX2 White - Pair

### **Outdoor/Indoor Wall Mount** for Sonos Move

- Precision engineered in high grade-steel.
- · Sonos Move can be easily mounted and removed.
- · Available in black and white

MS31B Black MS31W White