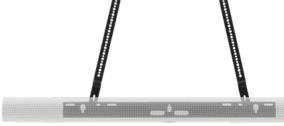

## **Wall Mount for Sonos Arc**

- Multiple fixing points.
- Can position Sonos Arc anywhere on wall.
- Built in spirit level helps to install the mount accurately.

#### MS21B